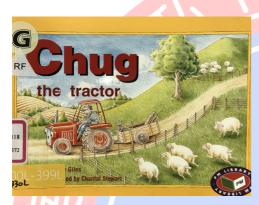

## • Chug the Tractor •

適於讀於年齡齡於: 低子年齡級共 展點出於時於間點: 112/05/01~05/15 展點出於地型點點: 圖於書於館齡流熟通是櫃點檯新

## ार्स

內於容於摘 舞 至 :

Chug is a tractor that is to old to work on the farm and the farmer is taking him to his new home.

Blue level titles introduce children to sentence structures and common word endings. This level also teaches how to read with insight, encouraging children to stress words in bold type for example.