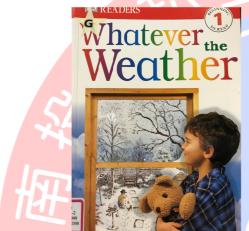

## DK Readers Level 1: Whatever the Weather •

適於讀於年齡齡記: 中點年齡級些

展告出》時一間: 112/05/01~05/15

展報出、地型點報: 圖家書、館、流氣通、檀、檀新

作語者書: Karen Wallace 出語版記社: DORLING KINDERSLEY LTD. 出語版記年記: 1999/11/04 館読藏記地: 英語文語 300-99L

## **內、容。·摘**舞 華 · :

One day it snows the next it thunders and then the sun shines. But what is William waiting for? Stunning DK photographs combine with lively illustrations and engaging age-appropriate stories in "Eyewitness Readers" a multi-level reading programme guaranteed to capture children's interest while developing their reading skills and general knowledge.